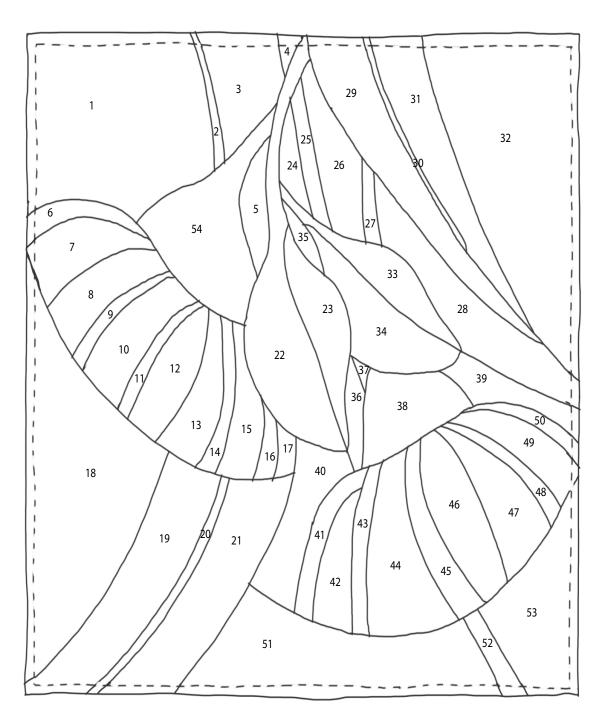

### order of piecing

#### Section 1 Stitch 30 to 31 Stitch 31 to 32 Stitch 24 to 25 Stitch 25 to 26 Stitch 26 to 27 Stitch 27 to 28 Stitch part of 29 to 26+27+28 (starting at the point of the leaf, and stopping halfway along piece 26) Stitch 29+28 to 30+31+32 Stitch 33 to 24+25+26+27+28 Stitch part of 34 to part of 33 (starting at piece 35, and stitching about half way) Stitch 35 to 33+34 Section 2 Stitch 36 to 37 Stitch 36+37 to 38 Stitch 38 to 39 Stitch part of 40 to part of 36 (starting at piece 41, and stitching about halfway up) Stitch 41 to 42 Stitch 41+42 to 43 Stitch 43 to 44 Stitch 44 to 45 Stitch 45 to 46 Stitch 46 to 47 Stitch 47 to 48 Stitch 48 to 49 Stitch 49 to 50 Stitch 40+36+38+39 to 41+43+44+45+46+47+48+49+50 (use plenty of pins!) Stitch 51 to 52 Sttich 52 to 53 Stitch 51+52+53 to 40+41+42+43+45+46+47+48+49+50 Stitch 37+38+39 to 34 Stitch rest of 34+39 to 33+28 Section 3

Stitch 16 to 17

Stitch 18+19+20+21 to 6-17

Stitch 21+17 to 40+51

Section 4

Stitch 1 to 2

Stitch 2 to 3

Stitch 3 to 4

Stitch 1+2+3+4 to 54

Stitch 54 to 5

Stitch 22 to 4+3+54+5+15+16+17+40

Stitch part of 23 to part of 22 (starting at piece 35 and stitching about halfway down)

Stitch 22+23 to 26+25+24+33+35+34+36

Stitch rest of 22+40 to 23+36

Stitch rest of 26+22 to 29

Stitch 18 to 19 Stitc 19 to 20